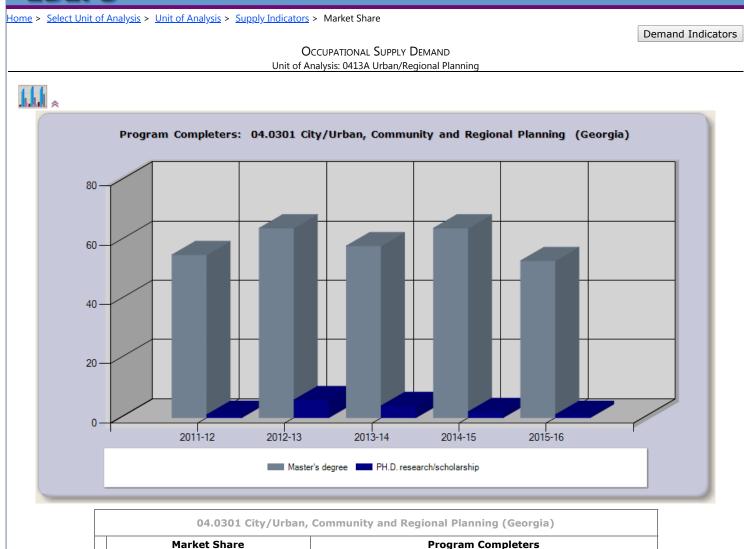

|       | Market Share                                                                                                                    |                        |           |                      |                 |                | Prog                                 | grai            | m C             | omple              | ters            | 5              |           |           |     |           |
|-------|---------------------------------------------------------------------------------------------------------------------------------|------------------------|-----------|----------------------|-----------------|----------------|--------------------------------------|-----------------|-----------------|--------------------|-----------------|----------------|-----------|-----------|-----|-----------|
|       |                                                                                                                                 | 2                      | 011       | L-12                 | 2               | 012            | 2-13                                 | 2               | 013             | 8-14               | 2               | 014            | 1-15      | 2         | 015 | 5-16      |
|       | Institution                                                                                                                     | м                      | w         | Total                | м               | w              | Total                                | м               | w               | Total              | м               | w              | Total     | м         | w   | Total     |
| Ma    | aster's degree                                                                                                                  |                        |           |                      |                 |                |                                      |                 |                 |                    |                 |                |           |           |     |           |
| 1     | Georgia Institute of Technology-Main Campus                                                                                     | 22                     | 17        | 39                   | 20              | 22             | 42                                   | 17              | 20              | 37                 | 18              | 18             | 36        | 16        | 21  | 37        |
| 2     | Savannah College of Art and Design                                                                                              | 4                      | 0         | 4                    | 3               | 2              | 5                                    | 3               | 1               | 4                  | 7               | 4              | 11        | 4         | 1   | 5         |
| 3     | University of Georgia                                                                                                           | 4                      | 8         | 12                   | 8               | 9              | 17                                   | 10              | 7               | 17                 | 9               | 8              | 17        | 6         | 5   | 11        |
| ~ I ' |                                                                                                                                 |                        |           |                      |                 |                |                                      |                 | i —             |                    |                 | i —            |           |           |     |           |
| Do    | octor's degree - research/scholarship                                                                                           |                        |           | 1                    |                 | 33             | 64                                   | 30              | 1               |                    | 34              |                | 1         |           | 27  | 5:        |
| Do    |                                                                                                                                 |                        | <b>25</b> | 1                    | <b>31</b>       | <b>33</b><br>2 | <b>64</b>                            | <b>30</b>       | 1               | <b>58</b>          | <b>34</b>       | <b>30</b>      | <b>64</b> | <b>26</b> | 0   | 1         |
| Do    | octor's degree - research/scholarship                                                                                           |                        |           | 1                    |                 |                |                                      |                 | 1               |                    |                 |                | 1         |           |     | <b>53</b> |
| Do    | octor's degree - research/scholarship<br>Georgia Institute of Technology-Main Campus                                            |                        | 1         | 1                    |                 | 2              | 6                                    |                 | 2               | 4                  |                 | 1              | 2         |           |     | 1         |
| Do    | octor's degree - research/scholarship<br>Georgia Institute of Technology-Main Campus                                            | 0                      | 1         | 1<br>56              | 4<br>35         | 2<br>35        | 6<br><b>70</b>                       | 2<br><b>32</b>  | 2               | 4                  | 1<br>35         | 1<br><b>31</b> | 2<br>66   | 1         | 0   | 1         |
| Do    | octor's degree - research/scholarship<br>Georgia Institute of Technology-Main Campus<br>Program Completer Total                 | 0<br><b>30</b>         | 1<br>26   | 1<br>56<br>M         | 4<br>35<br>etro | 2<br>35<br>pol | 6<br>70<br>itan/M                    | 2<br>32<br>icro | 2<br>30<br>ppol | 4<br>62            | 1<br>35<br>atis | 1<br><b>31</b> | 2<br>66   | 1         | 0   | 1         |
| Do    | octor's degree - research/scholarship<br>Georgia Institute of Technology-Main Campus<br>Program Completer Total<br>Insititution | 0<br><b>30</b><br>1ain | 1<br>26   | 1<br>56<br>Manpus At | 4<br>35<br>etro | 2<br>35<br>pol | 6<br><b>70</b><br>itan/M<br>ndy Spri | 2<br>32<br>icro | 2<br>30<br>ppol | 4<br>62<br>itan St | 1<br>35<br>atis | 1<br><b>31</b> | 2<br>66   | 1         | 0   | 1         |