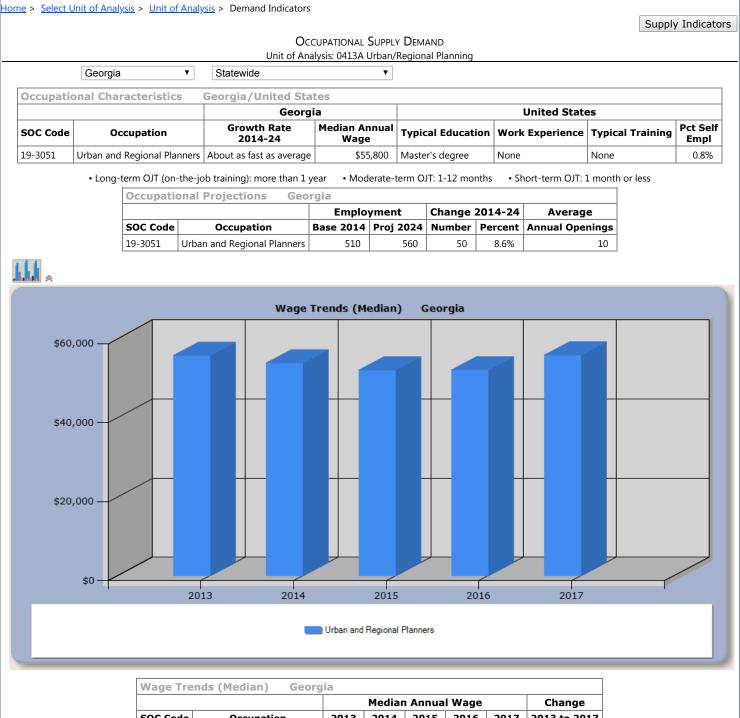

## S ECONOMIC DEVELOPMENT and EMPLOYER PLANNING SYSTEM

| SOC Code    | Occupation                                 | 2013     | 2014     | 2015     | 2016     | 2017     | 2013 to 2017           |
|-------------|--------------------------------------------|----------|----------|----------|----------|----------|------------------------|
| 19-3051     | Urban and Regional Planners                | \$55,720 | \$53,790 | \$52,030 | \$52,060 | \$55,800 | .1%                    |
|             | marks for Wage Trends<br>(all occupations) | 2013     | 2014     | 2015     | 2016     | 2017     | Change<br>2013 to 2017 |
| Ge          | eorgia Median Wage                         | \$32,510 | \$32,840 | \$33,430 | \$34,330 | \$35,040 | 7.8%                   |
| G           | eorgia Mean Wage                           | \$44,040 | \$44,670 | \$45,420 | \$46,540 | \$47,200 | 7.2%                   |
| Geo         | orgia Mean Wage RSE                        | 0.5%     | 0.6%     | 0.5%     | 0.5%     | 0.5%     |                        |
| Na          | tional Median Wage                         | \$35,080 | \$35,540 | \$36,200 | \$37,040 | \$37,690 | 7.4%                   |
| N           | ational Mean Wage                          | \$46,440 | \$47,230 | \$48,320 | \$49,630 | \$50,620 | 9.0%                   |
| Nat         | ional Mean Wage RSE                        | 0.1%     | 0.1%     | 0.1%     | 0.1%     | 0.1%     |                        |
| National Co | onsumer Price Index C-CPI-U                | 133.6    | 135.5    | 135.4    | 136.8    | 139.2    | 4.2%                   |