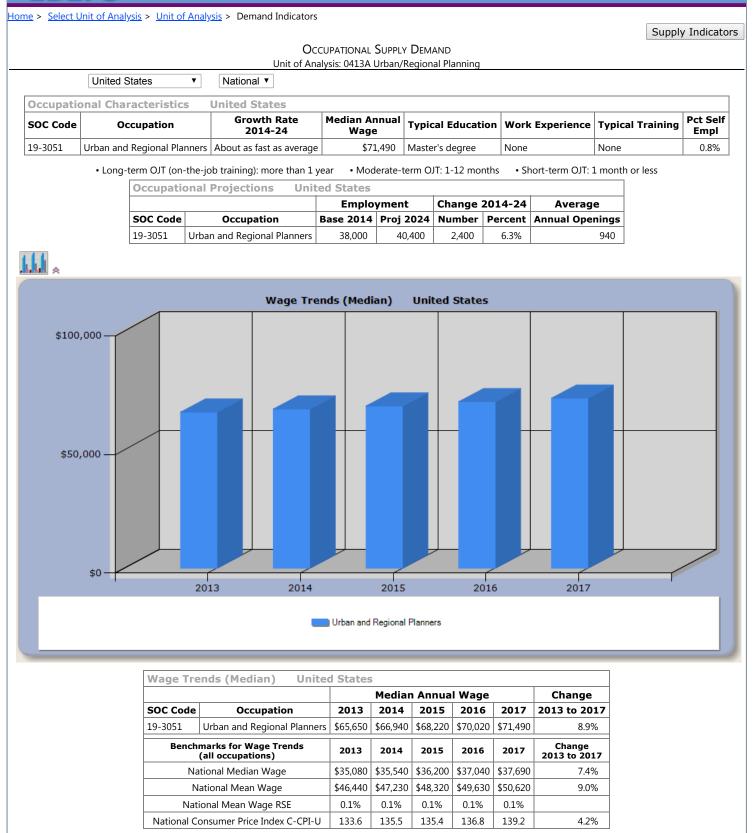

https://www.edeps.org/DemandIndicators.aspx?UA=0413A&pn=0&st=GA

EDEPS - Economic Development and Employer Planning System

|             |                           |                                                   |                                                                                       |                                                                                                                                                         | 1                                                                                                                                                                                                      |                                                                                                                                                                                                                           | <b>J</b> - <b>J</b>                                                                                                                                              |                                                                                                                                                                  |                                                                                                                                   |                                                                                                                                                                  |                                                                                                                                                                  |
|-------------|---------------------------|---------------------------------------------------|---------------------------------------------------------------------------------------|---------------------------------------------------------------------------------------------------------------------------------------------------------|--------------------------------------------------------------------------------------------------------------------------------------------------------------------------------------------------------|---------------------------------------------------------------------------------------------------------------------------------------------------------------------------------------------------------------------------|------------------------------------------------------------------------------------------------------------------------------------------------------------------|------------------------------------------------------------------------------------------------------------------------------------------------------------------|-----------------------------------------------------------------------------------------------------------------------------------|------------------------------------------------------------------------------------------------------------------------------------------------------------------|------------------------------------------------------------------------------------------------------------------------------------------------------------------|
| 2013        | 2014                      | 2015                                              | 2016                                                                                  | 2017                                                                                                                                                    | 2013 to 2017                                                                                                                                                                                           |                                                                                                                                                                                                                           | 2013                                                                                                                                                             | 2014                                                                                                                                                             | 2015                                                                                                                              | 2016                                                                                                                                                             | 2017                                                                                                                                                             |
| rs \$59,790 | \$58,410                  | \$55,810                                          | \$56,140                                                                              | \$59,500                                                                                                                                                | -0.5%                                                                                                                                                                                                  |                                                                                                                                                                                                                           | 1.7%                                                                                                                                                             | 1.4%                                                                                                                                                             | 1.7%                                                                                                                              | 1.9%                                                                                                                                                             | 2.0%                                                                                                                                                             |
|             |                           |                                                   |                                                                                       |                                                                                                                                                         |                                                                                                                                                                                                        |                                                                                                                                                                                                                           |                                                                                                                                                                  |                                                                                                                                                                  |                                                                                                                                   |                                                                                                                                                                  |                                                                                                                                                                  |
| Related     | Nation                    | al Infor                                          | mation                                                                                | (extern                                                                                                                                                 | al links)                                                                                                                                                                                              |                                                                                                                                                                                                                           |                                                                                                                                                                  |                                                                                                                                                                  |                                                                                                                                   |                                                                                                                                                                  |                                                                                                                                                                  |
| 0           | ccupatio                  | n                                                 |                                                                                       | 00                                                                                                                                                      | Н                                                                                                                                                                                                      |                                                                                                                                                                                                                           |                                                                                                                                                                  |                                                                                                                                                                  |                                                                                                                                   |                                                                                                                                                                  |                                                                                                                                                                  |
| Urban and   | d Regiona                 | l Planners                                        | How to I                                                                              | Become O                                                                                                                                                | ne Job Outlook                                                                                                                                                                                         |                                                                                                                                                                                                                           |                                                                                                                                                                  |                                                                                                                                                                  |                                                                                                                                   |                                                                                                                                                                  |                                                                                                                                                                  |
|             | 00Н (                     | Occupatio                                         | onal Outlo                                                                            | ok Handb                                                                                                                                                | nok)                                                                                                                                                                                                   |                                                                                                                                                                                                                           |                                                                                                                                                                  |                                                                                                                                                                  |                                                                                                                                   |                                                                                                                                                                  |                                                                                                                                                                  |
|             |                           |                                                   |                                                                                       |                                                                                                                                                         |                                                                                                                                                                                                        |                                                                                                                                                                                                                           |                                                                                                                                                                  |                                                                                                                                                                  |                                                                                                                                   |                                                                                                                                                                  |                                                                                                                                                                  |
| epartment   | of Labor, I               | Bureau of                                         | Labor Sta                                                                             | tistics; Oco                                                                                                                                            | upational Charact                                                                                                                                                                                      | teri                                                                                                                                                                                                                      | istics, 20                                                                                                                                                       | 017.                                                                                                                                                             |                                                                                                                                   |                                                                                                                                                                  |                                                                                                                                                                  |
|             |                           |                                                   |                                                                                       |                                                                                                                                                         |                                                                                                                                                                                                        |                                                                                                                                                                                                                           |                                                                                                                                                                  |                                                                                                                                                                  |                                                                                                                                   |                                                                                                                                                                  |                                                                                                                                                                  |
|             | Related<br>O<br>Urban and | Related Nation<br>Occupatio<br>Urban and Regional | Related National Infor<br>Occupation<br>Urban and Regional Planners<br>OOH (Occupatio | wrs \$59,790 \$58,410 \$55,810 \$56,140   Related National Information   Occupation   Urban and Regional Planners How to F   OOH (Occupational Outloor) | wrs \$59,790 \$58,410 \$55,810 \$56,140 \$59,500   Related National Information (extern<br>Occupation   OCcupation OO   Urban and Regional Planners How to Become O   OOH (Occupational Outlook Handbe | wrs \$59,790 \$58,410 \$55,810 \$56,140 \$59,500 -0.5%   Related National Information (external links)   Occupation OOH   Urban and Regional Planners How to Become One Job Outlook   OOH (Occupational Outlook Handbook) | Related National Information (external links)   Occupation OOH   Urban and Regional Planners How to Become One Job Outlook   OOH (Occupational Outlook Handbook) | Related National Information (external links)   Occupation OOH   Urban and Regional Planners How to Become One Job Outlook   OOH (Occupational Outlook Handbook) | Related National Information (external links) 0 1.7% 1.4%   Urban and Regional Planners How to Become One Job Outlook Iob Outlook | Related National Information (external links)   Occupation OOH   Urban and Regional Planners How to Become One Job Outlook   OOH (Occupational Outlook Handbook) | Related National Information (external links)   Occupation OOH   Urban and Regional Planners How to Become One Job Outlook   OOH (Occupational Outlook Handbook) |

## **PS** ECONOMIC DEVELOPMENT and EMPLOYER PLANNING SYSTEM

| Wage Tre | ends (Mean) United S        | States   |          |          |          |          |              |      |                    |      |      | l    |
|----------|-----------------------------|----------|----------|----------|----------|----------|--------------|------|--------------------|------|------|------|
|          |                             |          | Mean     | Annual   | Wage     |          | Change       |      | Relative<br>the Me |      |      |      |
| SOC Code | Occupation                  | 2013     | 2014     | 2015     | 2016     | 2017     | 2013 to 2017 | 2013 | 2014               | 2015 | 2016 | 2017 |
| 19-3051  | Urban and Regional Planners | \$67,920 | \$69,010 | \$70,680 | \$73,060 | \$74,350 | 9.5%         | 0.6% | 0.5%               | 0.5% | 0.6% | 0.5% |